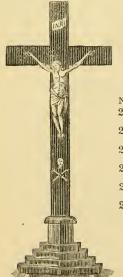

Brass-Bound Crosses.

BRASS CROSSES.

ROSARY CASES.

ROSARIES.

" WITH SILVER CHAINS AND CROSSES.

" on Strings.

SCAPULARS AND SCAPULAR PRINTS.

WOODEN CRUCIFIXES WITH STAMPED BRASS FIGURES.

" (round) with Plastique "
" " Bone Figures.

" " BRONZE "

" WITH WOODEN FIGURES.

" " Ivory "

" " CHINA "

" " BRONZE "

" " SILVER-PLATED FIGURES,
CARVED CRUCIFIXES WITH FINE IVORY FIGURES.

HOLY-WATER FONTS.